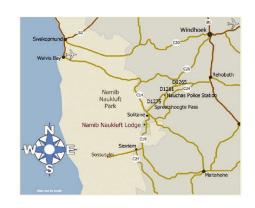

#### LOCATION

In the Namib Desert -2 km from road C19 From Windhoek-240 km From Swakopmund-270 km From Solitaire-18 km South From Sesriem-58 km North

#### Co-ordinates:

South: 23° 59′ 44″ East: 15° 56′ 00″ Altitude: 3,500 feet Length: 1,150 m

DIRECT CONTACT - Namib Naukluft Lodge - Tel: (+264) 63 - 693381 - Fax: (+264) 63 - 693382 www.namib-naukluft-lodge.com